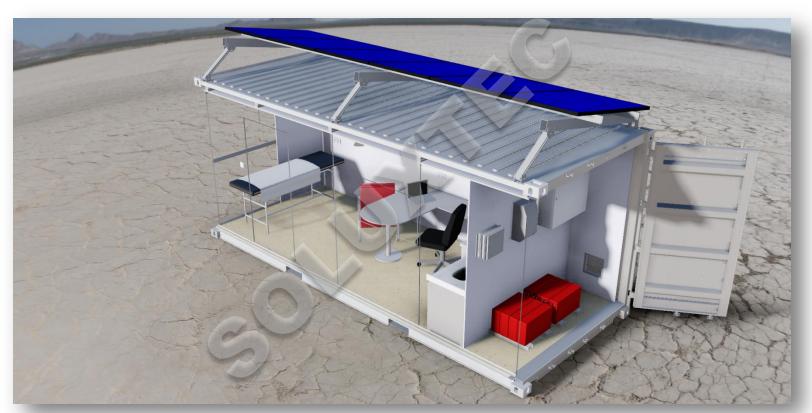

## What's inside

#### Appliance:

- Clear and luminous space with white wall
- Medical equipments (patient table, first aid kits, etc...)
- All commodities (internet access, ceiling lighting, hand-wash sink, power wall socket, fan)

### What's inside

- Power generator: 1500 Wp
  - 6 x PV modules generator Soluxtec
  - Batteries Enersys and accessories
  - Inverters and charge controllers by Studer
  - Fuse boxes and other technical safety devices