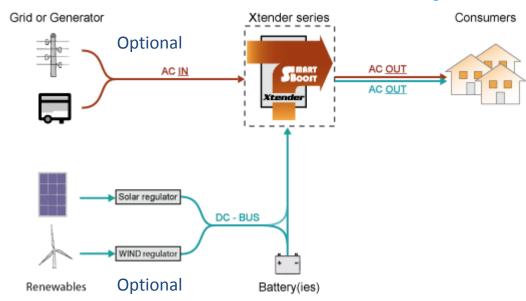

## How it works 1/2

- PV modules and AC converters are connected to a battery bank
- Solar energy power the load and excess is stored into the batteries
- AC converter turns DC energy from the batteries into AC energy to power the loads
- As option, external genset, grid or wind turbine can be connect to the sytem to extend autonomy

# How it works 2/2

#### Day time = PV production

- PV modules charge the batteries and supply the loads into the Off-grid Medical Station
- Normal operation

#### Night time = No PV production

- Batteries energy release
- The batteries drive the loads in the medical platform
- Continuous normal operation