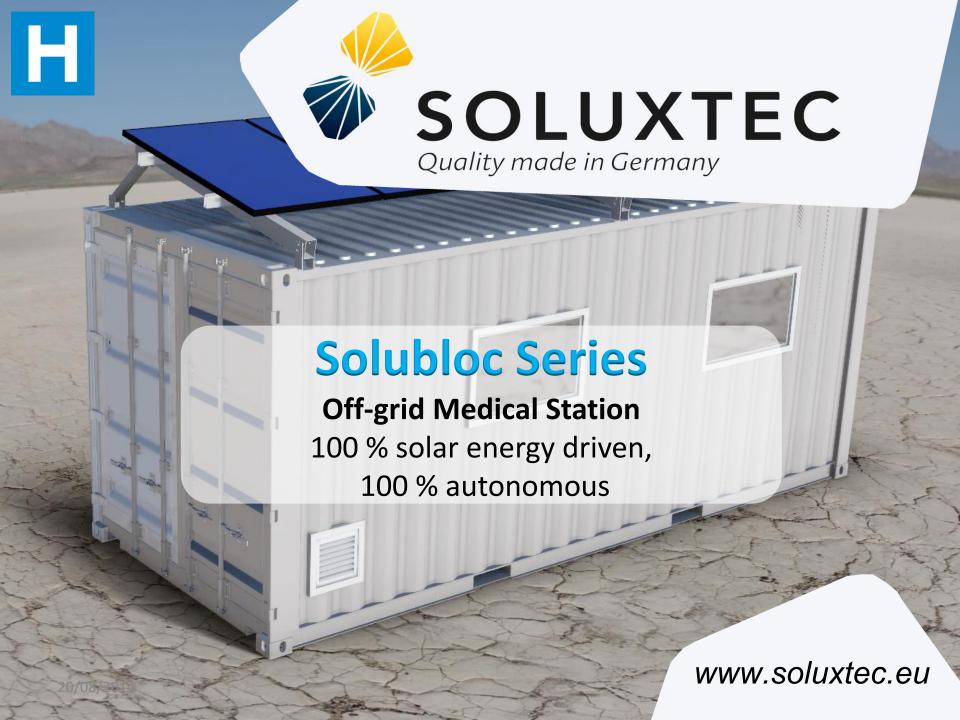

## Introduction





## Concept

## Solubloc = Appliance + power generator





### For who?

- Medical firstaider
- Sick persons
- Injured persons
- Vaccines
- Citizens seeking for medical advice





## For what?

- Africans rural villages
- No power grid areas
- Conflict areas
- Military bases
- Rural hospital extension
- Doctors without borders
- Local non governmental organization



## What's inside

#### Appliance:

- Clear and luminous space with white wall
- Medical equipments (patient table, first aid kits, etc...)
- All commodities (internet access, ceiling lighting, hand-wash sink, power wall socket, fan)





### What's inside

- Power generator: 1500 Wp
  - 6 x PV modules generator Soluxtec
  - Batteries Enersys and accessories
  - Inverters and charge controllers by Stud