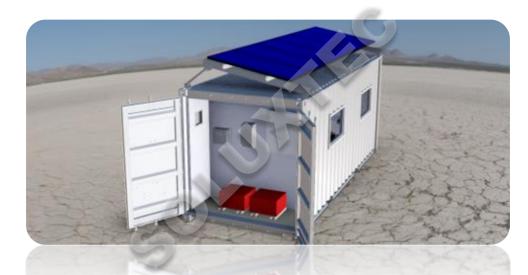

## Solubloc = Appliance + power generator

## What's inside

### What's inside

- Power generator: 1500 Wp
  - 6 x PV modules generator Soluxtec
  - Batteries Enersys and accessories
  - Inverters and charge controllers by Studer
  - Fuse boxes and other technical safety devices