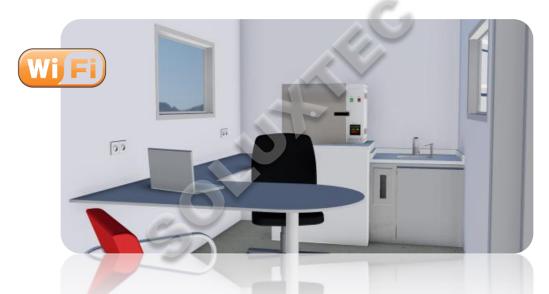

## What's inside

#### Appliance:

- Clear and luminous space with white wall
- Medical equipments (patient table, first aid kits, etc...)
- All commodities (internet access, ceiling lighting, hand-wash sink, power wall socket, fan)

### What's inside

- Power generator: 1500 Wp
  - 6 x PV modules generator Soluxtec
  - Batteries Enersys and accessories
  - Inverters and charge controllers by Studer
  - Fuse boxes and other technical safety devices